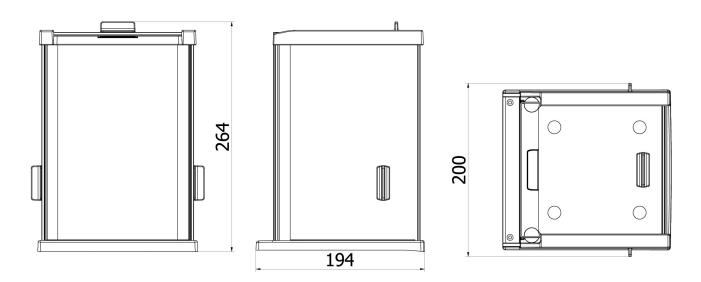

nti-Draft Chamber 153, Anti-Draft Chamber







Anti-Draft Chamber 153

Anti-Draft Chamber

The drawings, photos and graphics used are for illustrative purposes only.

## **Overview**

The anti-draft chamber is intended for balances featuring a weighing pan 128×128 mm. It is an optional equipment for balances operating in unfavourable ambient conditions (air movement air drafts). It is installed as replacement of a standard pan draft shield. The anti-draft chamber features slidable top and side doors ensuring unbounded access to the weighing pan.

# **Compatible with**

PS X2 Precision Balance PS R1 Precision Balance PS R2 Precision Balance WLC X2 Precision Balance PS X2 Balances for PGC

# **Device dimensions**

#### Anti-Draft Chamber 153, Anti-Draft Chamber





## Anti-Draft Chamber