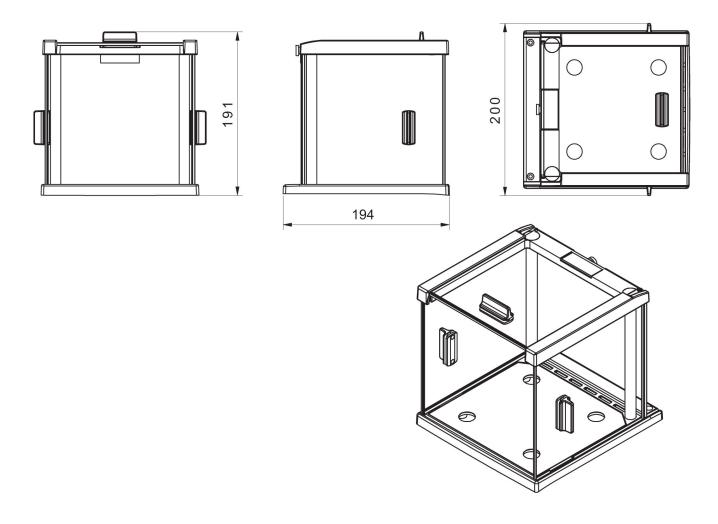

Anti-Draft Chamber 153, Anti-Draft Chamber







Anti-Draft Chamber 153

Anti-Draft Chamber

The drawings, photos and graphics used are for illustrative purposes only.

## **Overview**

The anti-draft chamber is intended for balances featuring a weighing pan 128×128 mm. It is an optional equipment for balances operating in unfavourable ambient conditions (air movement air drafts). It is installed as replacement of a standard pan draft shield. The anti-draft chamber features slidable top and side doors ensuring unbounded access to the weighing pan.

# **Compatible with**

PS X2 Precision Balance PS R1 Precision Balance PS R2 Precision Balance WLC X2 Precision Balance PS X2 Balances for PGC

# **Device dimensions**

#### Anti-Draft Chamber 153, Anti-Draft Chamber





## Anti-Draft Chamber