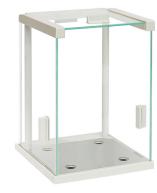

## **Overview**

The anti-draft chamber is intended for balances featuring a weighing pan 128×128 mm. It is an optional equipment for balances operating in unfavourable ambient conditions (air movement air drafts). It is installed as replacement of a standard pan draft shield. The anti-draft chamber features slidable top and side doors ensuring unbounded access to the weighing pan.

# **Compatible with**

PS X2 Precision Balance PS R1 Precision Balance PS R2 Precision Balance WLC X2 Precision Balance PS X2 Balances for PGC