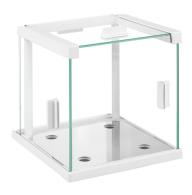

## **Overview**

The anti-draft chamber is intended for balances featuring a weighing pan 128×128 mm. It is an optional equipment for balances operating in unfavourable ambient conditions (air movement air drafts). It is installed as replacement of a standard pan draft shield. The anti-draft chamber features slidable top and side doors ensuring unbounded access to the weighing pan.

# **Compatible with**

PS X2 Precision Balance PS R1 Precision Balance PS R2 Precision Balance WLC X2 Precision Balance PS X2 Balances for PGC