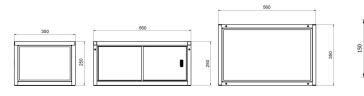

## Cihaz boyutları

Anti-draft chamber for X2 and R2 precision balances

Anti-draft chamber for balances

with 128x128 mm weighing pan

Anti-draft chamber for APP-00-SK mass comparators

Anti-draft chamber for WAY-KO-SK mass comparators

Draft shield for precision balances

Anti-draft chamber for APP-KO-SK mass comparators

Anti-draft chamber for XA 4Y / XA 4Y PLUS balances