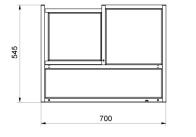

## Cihaz boyutları

Anti-draft chamber for X2 and R2 precision balances

Anti-draft chamber for balances

with 128x128 mm weighing pan

Anti-draft chamber for APP-00-SK mass comparators

Anti-draft chamber for WAY-KO-SK mass comparators

Draft shield for precision balances

Anti-draft chamber for APP-KO-SK mass comparators

Anti-draft chamber for XA 4Y / XA 4Y PLUS balances