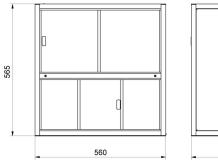

## Cihaz boyutları

Anti-draft chamber for X2 and R2 precision balances

Anti-draft chamber for balances

with 128x128 mm weighing pan

Anti-draft chamber for APP-00-SK mass comparators

Anti-draft chamber for WAY-KO-SK mass comparators

Draft shield for precision balances

Anti-draft chamber for APP-KO-SK mass comparators

Anti-draft chamber for XA 4Y / XA 4Y PLUS balances