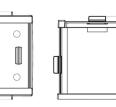

## Cihaz boyutları

Anti-draft chamber for X2 and R2 precision balances

Anti-draft chamber for balances

with 128x128 mm weighing pan

Anti-draft chamber for APP-00-SK mass comparators

Anti-draft chamber for WAY-KO-SK mass comparators

Draft shield for precision balances

Anti-draft chamber for APP-KO-SK mass comparators

Anti-draft chamber for XA 4Y / XA 4Y PLUS balances