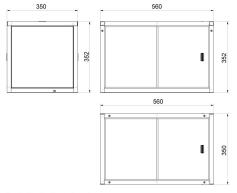

## Cihaz boyutları

Anti-draft chamber for X2 and R2 precision balances

Anti-draft chamber for balances

with 128x128 mm weighing pan

Anti-draft chamber for APP-00-SK mass comparators

Anti-draft chamber for WAY-KO-SK mass comparators

Draft shield for precision balances

Anti-draft chamber for APP-KO-SK mass comparators

Anti-draft chamber for XA 4Y / XA 4Y PLUS balances