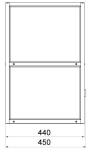

## Cihaz boyutları

Anti-draft chamber for X2 and R2 precision balances

Anti-draft chamber for balances

with 128x128 mm weighing pan

Anti-draft chamber for APP-00-SK mass comparators

Anti-draft chamber for WAY-KO-SK mass comparators

Draft shield for precision balances

Anti-draft chamber for APP-KO-SK mass comparators

Anti-draft chamber for XA 4Y / XA 4Y PLUS balances