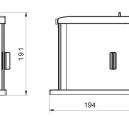

## Cihaz boyutları

Anti-draft chamber for X2 and R2 precision balances

Anti-draft chamber for balances

with 128x128 mm weighing pan

Anti-draft chamber for APP-00-SK mass comparators

Anti-draft chamber for WAY-KO-SK mass comparators

Draft shield for precision balances

Anti-draft chamber for APP-KO-SK mass comparators

Anti-draft chamber for XA 4Y / XA 4Y PLUS balances