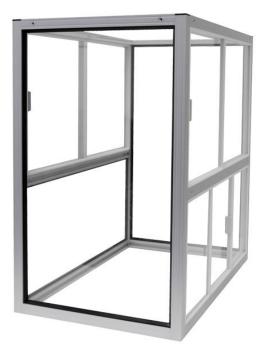

## Genel Açıklama

An additional anti-draft chamber dedicated for mass comparators APP KO series. It is intended for instruments operating in unfavourable conditions (air movement, air gusts). The anti-draft chamber is installed on a weighing table, and a mass comparator is placed inside the chamber. The chamber features slidable side and top glass doors, thus ensuring free access to mass comparator's weighing chamber. All components of the anti-draft chamber are made of metal and glass with conductive coating for eliminating influence of electrostatics on a measurement result.