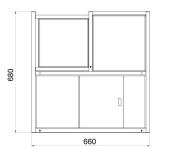

## Genel Açıklama

An additional anti-draft chamber dedicated for mass comparators APP KO series. It is intended for instruments operating in unfavourable conditions (air movement, air gusts). The anti-draft chamber is installed on a weighing table, and a mass comparator is placed inside the chamber. The chamber features slidable side and top glass doors, thus ensuring free access to mass comparator's weighing chamber. All components of the anti-draft chamber are made of metal and glass with conductive coating for eliminating influence of electrostatics on a measurement result.

## Cihaz boyutları

Anti-draft chamber for X2 and R2 precision balances

Anti-draft chamber for balances

with 128x128 mm weighing pan

Anti-draft chamber for APP-00-SK mass comparators

Anti-draft chamber for WAY-KO-SK mass comparators