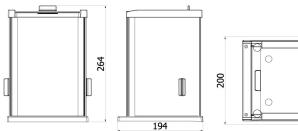

## Cihaz boyutları

Anti-draft chamber for X2 and R2 precision balances

Anti-draft chamber for balances

with 128x128 mm weighing pan

Anti-draft chamber for APP-00-SK mass comparators

Anti-draft chamber for WAY-KO-SK mass comparators

Draft shield for precision balances

Anti-draft chamber for APP-KO-SK mass comparators

Anti-draft chamber for XA 4Y / XA 4Y PLUS balances